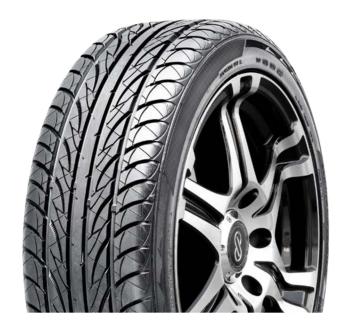

## **ULTRAMAX HP A/S**

| Size      | LI/SR  | L.R. | T.D.<br>32nds | UTQG     |
|-----------|--------|------|---------------|----------|
| 225/55R16 | 99W    | XL   | 10            | 480 AA A |
| 205/45R17 | 84W SL | XL   | 10            | 480 AA A |
| 215/45R17 | 91W    | XL   | 10            | 480 AA A |
| 225/45R17 | 94W    | XL   | 10            | 480 AA A |
| 235/45R17 | 97W    | XL   | 10            | 480 AA A |
| 235/55R17 | 99W    | SL   | 10            | 480 AA A |
| 245/40R17 | 95W    | XL   | 10            | 480 AA A |
| 245/45R17 | 99W    | XL   | 10            | 480 AA A |
| 215/35R18 | 84W    | XL   | 10            | 480 AA A |
| 225/40R18 | 92W    | XL   | 10            | 480 AA A |
| 225/45R18 | 95W    | XL   | 10            | 480 AA A |
| 235/40R18 | 95W    | XL   | 10            | 480 AA A |
| 235/45R18 | 98V    | XL   | 10            | 480 AA A |
| 235/50R18 | 101W   | XL   | 10            | 480 AA A |
| 245/40R18 | 97W    | XL   | 10            | 480 AA A |
| 245/45R18 | 100W   | XL   | 10            | 480 AA A |
| 235/40R19 | 96V    | XL   | 10            | 480 AA A |
| 245/40R19 | 98W    | XL   | 10            | 480 AA A |
| 245/45R19 | 98W    | XL   | 10            | 480 AA A |
| 245/35R20 | 95W    | XL   | 10            | 480 AA A |
| 245/45R20 | 103W   | XL   | 10            | 480 AA A |
| 255/35R20 | 97W    | XL   | 10            | 480 AA A |
| 275/40R20 | 106W   | XL   | 10            | 480 AA A |