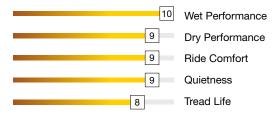

## 50,000 Mile Limited Treadwear Warranty

V AND W SPEED RATED, UTQG 480 AA A

The Ultramax HP AS is an ultra-high performance all-season tire engineered for high-speed performance, cornering, and braking. The aggressive tread pattern features 4 high angle grooves to channel water away from the tread face, maximizing traction on wet surfaces. Tapered tread edges provided improved stability, even tread wear, and a quiet comfortable ride. The Ultramax HP AS delivers the perfect balance between ultra-high performance and everyday comfort to give you confidence in all weather conditions.

## TIRE FEATURES

- Solid center rib for improved high-speed stability, and reduced road noise.
- Silica compound for superior wet traction and reduced rolling resistance.
- High angle tread grooves enhance water evacuation and improve wet handling and hydroplane resistance.
- Taper tread edges promote even uniform contact pressure for increased stability, even wear and a quiet ride.
- 4 wide circumferential grooves enhance water drainage to maximize grip on wet surfaces.